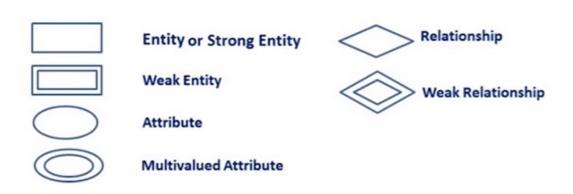

#### **Ans. ER Diagrams Symbols & Notations**

Entity Relationship Diagram Symbols & Notations mainly contains three basic symbols which are rectangle, oval and diamond to represent relationships between elements, entities and attributes. There are some sub-elements which are based on main elements in ERD Diagram. ER Diagram is a visual representation of data that describes how data is related to each other using different ERD Symbols and Notations.

#### Following are the main components and its symbols in ER Diagrams:

Rectangles: This Entity Relationship Diagram symbol represents entity types

Ellipses: Symbols represent attributes

Diamonds: This symbol represents relationship types

Lines: It links attributes to entity types and entity types with other relationship types.

Primary key: attributes are underlined

Double Ellipses: Represent multi-valued attributes

**IGNOU SOLVED GUESS PAPER** 