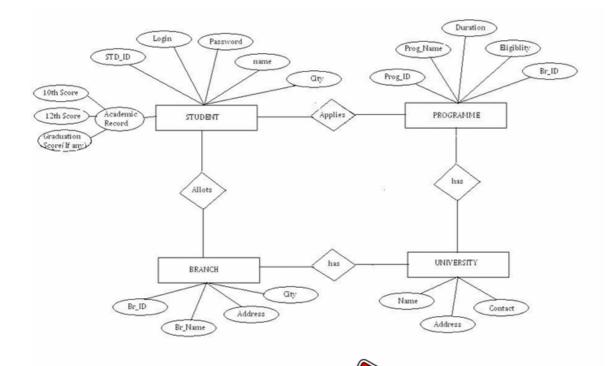

# MCS-014 SYSTEM ANALYSIS AND DESIGN [SEM-3]

Ques.Q3.Draw ERD for a Student Admission System. Make necessary assumptions.